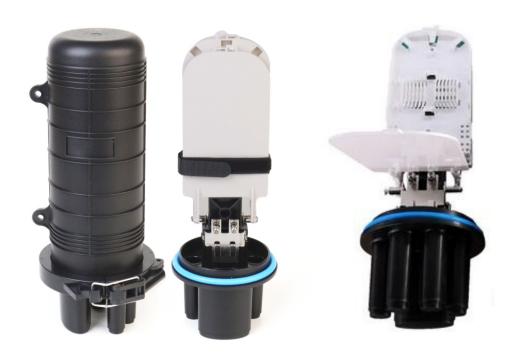

#### 2. Features

- Total enclosed structure, be in nice shape
- Suitable for straight-through, diverging and connection of FTTH, FTTB passive network
- Clamping for feeder cable and drop cable, fiber splicing, fixation, storage, distribution...etc all in one
- Use material of high-strength PP + GF plastics , IP68
- Trays can be increased and reduced according to the application
- Heat shrinkable sealing structure mini splitter can be installed on tray
- One oval hole and four round holes for cable entrance round port diameter
  16mm. oval port: 30 x 52mm
- Number of trays: 4pcs, 12 core per tray, total 48cores.
- Aerial, pole mounting, underground
- Dimension: 337 x φ166mm