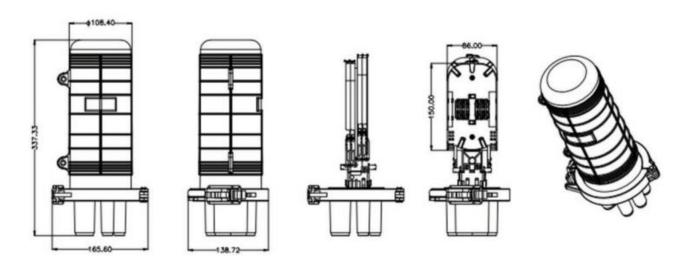

#### 2. Features

- Total enclosed structure, be in nice shape
- Suitable for straight-through, diverging and connection of FTTH, FTTB passive network
- Clamping for feeder cable and drop cable, fiber splicing, fixation, storage, distribution...etc all in one
- Use material of high-strength PP + GF plastics , IP68
- Trays can be increased and reduced according to the application
- Heat shrinkable sealing structure mini splitter can be installed on tray
- One oval hole and four round holes for cable entrance round port diameter
  16mm. oval port: 30 x 52mm
- Number of trays: 4pcs, 12 core per tray, total 48cores.
- Aerial, pole mounting, underground
- Dimension: 337 x φ166mm