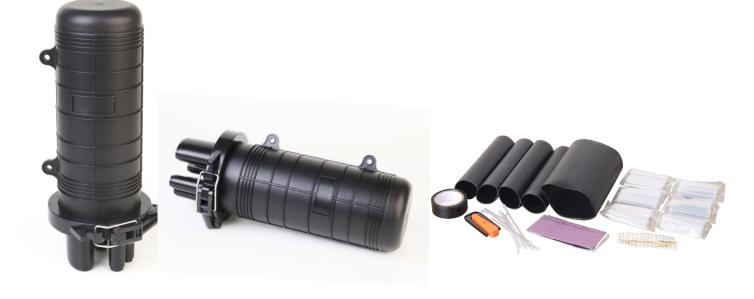

#### 2. Features

- Total enclosed structure, be in nice shape
- Suitable for straight-through, diverging and connection of FTTH, FTTB passive network
- Clamping for feeder cable and drop cable, fiber splicing, fixation, storage, distribution...etc all in one
- Use material of high-strength PP + GF plastics , IP68
- Trays can be increased and reduced according to the application
- Heat shrinkable sealing structure mini splitter can be installed on tray
- One oval hole and four round holes for cable entrance round port diameter
  16mm. oval port: 30 x 52mm
- Number of trays: 4pcs, 12 core per tray, total 48cores.
- Aerial, pole mounting, underground
- Dimension: 337 x φ166mm